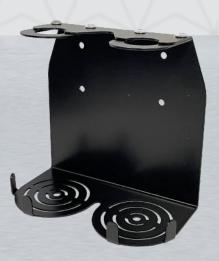

### SOAP HOLDERS 250<sub>ML</sub>

#### **SOAP HOLDER 250ML**

Single Soap Holder 250ml Double Soap Holder 250ml

Our perfectly mountable soap dispensers guarantee a user-friendly and stylish presentation.