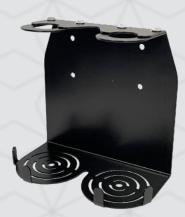

# SOAP HOLDERS 430<sub>ML</sub>

#### **HOTEL PRODUCTS** 430<sub>ML</sub>

Istanbul Shower Gel Istanbul Liquid Soap Istanbul Hand & Body Lotion

\*Packed per 6 pieces

SOAP HOLDER 430ML

Single Soap Holder 430ml Double Soap Holder 430ml