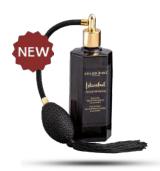

### SIGNATURE COLLECTION ISTANBUL

The Istanbul collection is a warm, spicy fragrance with base notes of vanilla, amber, cedar, patchouli and sandalwood that flow into top notes of violet, jasmine and black orchid. The ISTANBUL fragrance does not go unnoticed and is sure to impress.

ATELIER REBUE

THE HIDDEN SCENTS OF ISTANBUL

ATELIER REBUL

Istanbul

EAU DE PARFEM

stanbul

LIQUID SOAP

ATELIER REBUL