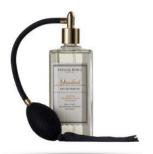

### SIGNATURE COLLECTION ISTANBUL

The Istanbul collection is a warm, spicy fragrance with base notes of vanilla, amber, cedar, patchouli and sandalwood that flow into top notes of violet, jasmine and black orchid. The ISTANBUL fragrance does not go unnoticed and is sure to impress.

ATELIER REBUE

THE HIDDEN SCENTS OF ISTANBUL

ATELIER REBUL

Istanbul

EAU DE PARFEM

stanbul

LIQUID SOAP

ATELIER REBUL