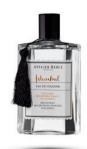

### SIGNATURE COLLECTION ISTANBUL

The Istanbul collection is a warm, spicy fragrance with base notes of vanilla, amber, cedar, patchouli and sandalwood that flow into top notes of violet, jasmine and black orchid. The ISTANBUL fragrance does not go unnoticed and is sure to impress.

ISTANBUL HAIR PERFUME 125ml

ISTANBUL REED DIFFUSER REFILL 2000ml

ISTANBUL EAU DE COLOGNE 25ml

ISTANBUL EAU DE COLOGNE 250ml

ISTANBUL HAND CREAM 30ml

ISTANBUL LUXURY SOAP BAR 150gr

ISTANBUL MINIATURE KIT EDP 12ml & Hand Cream 30ml