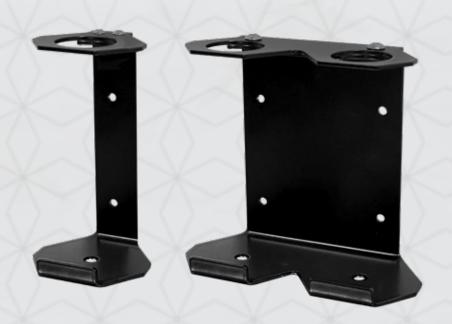

### SOAP HOLDERS 250<sub>ML</sub>

#### **SOAP HOLDER 250ML**

Single Soap Holder 250ml Double Soap Holder 250ml

Our perfectly mountable soap dispensers guarantee a user-friendly and stylish presentation.

# SOAP HOLDERS 430<sub>ML</sub>

#### **HOTEL PRODUCTS** 430<sub>ML</sub>

Istanbul Shower Gel Istanbul Liquid Soap Istanbul Hand & Body Lotion

\*Packed per 6 pieces

SOAP HOLDER 430ML

Single Soap Holder 430ml Double Soap Holder 430ml